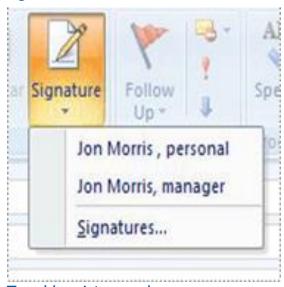

## **HOW TO CREATE A SIGNATURE WITH A LOGO IN OUTLOOK:**

**Step 1:** Create a signature with a logo;

- 1. In a new message, on the **Message** tab, click **Signature**, and then click **Signatures**.
- 2. On the **E-mail Signature** tab, click **New**.
- 3. Type a name for the signature, and then click **OK**.
- 4. In the **Edit signature** box, type the text that you want to include in the signature.

## To add a picture or logo

6. To add a logo, place your cursor where you want the logo to appear, and do any of the following:

Click the **Picture** button, browse to a picture, click to select it, and then click **OK**. Common image file formats for pictures include: .bmp, .gif, .jpg, and .png.

7. After you finish creating the signature, click **OK** 

**NOTE:** If you require assistance on how to insert your email signature in different email providers such as GOOGLE or YAHOO please contact local IT professional.